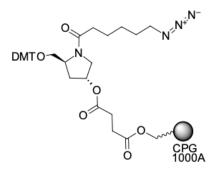

## 3'-Azido-modifier CPG 1000A

http://www.lumiprobe.com/p/azido-modifier-cpg-1000

Controlled pore glass solid support for the synthesis of 3'-azide modified oligonucleotides. The support allows to prepare oligos of up to 20mer.

Terminal azide group can be modified by copper catalyzed <u>click chemistry</u>.

This solid support is compatible with standard oligonucleotide deblocking conditions.



## Structure of 3'-Azido-modifier CPG 1000A

## **General properties**

Appearance: white beads

Legal statement: Product is offered and sold for research purposes only. Product is not tested for safety and efficacy in food, drug, medical device, cosmetic, no express or implied authorization to use for any other purpose, including, without limitation, in vitro diagnostic purposes, for humans or animals or for commercial purposes.

## Oligo synthesis details

Pore size, Å: 1000 Typical loading, umol/g: 30-50